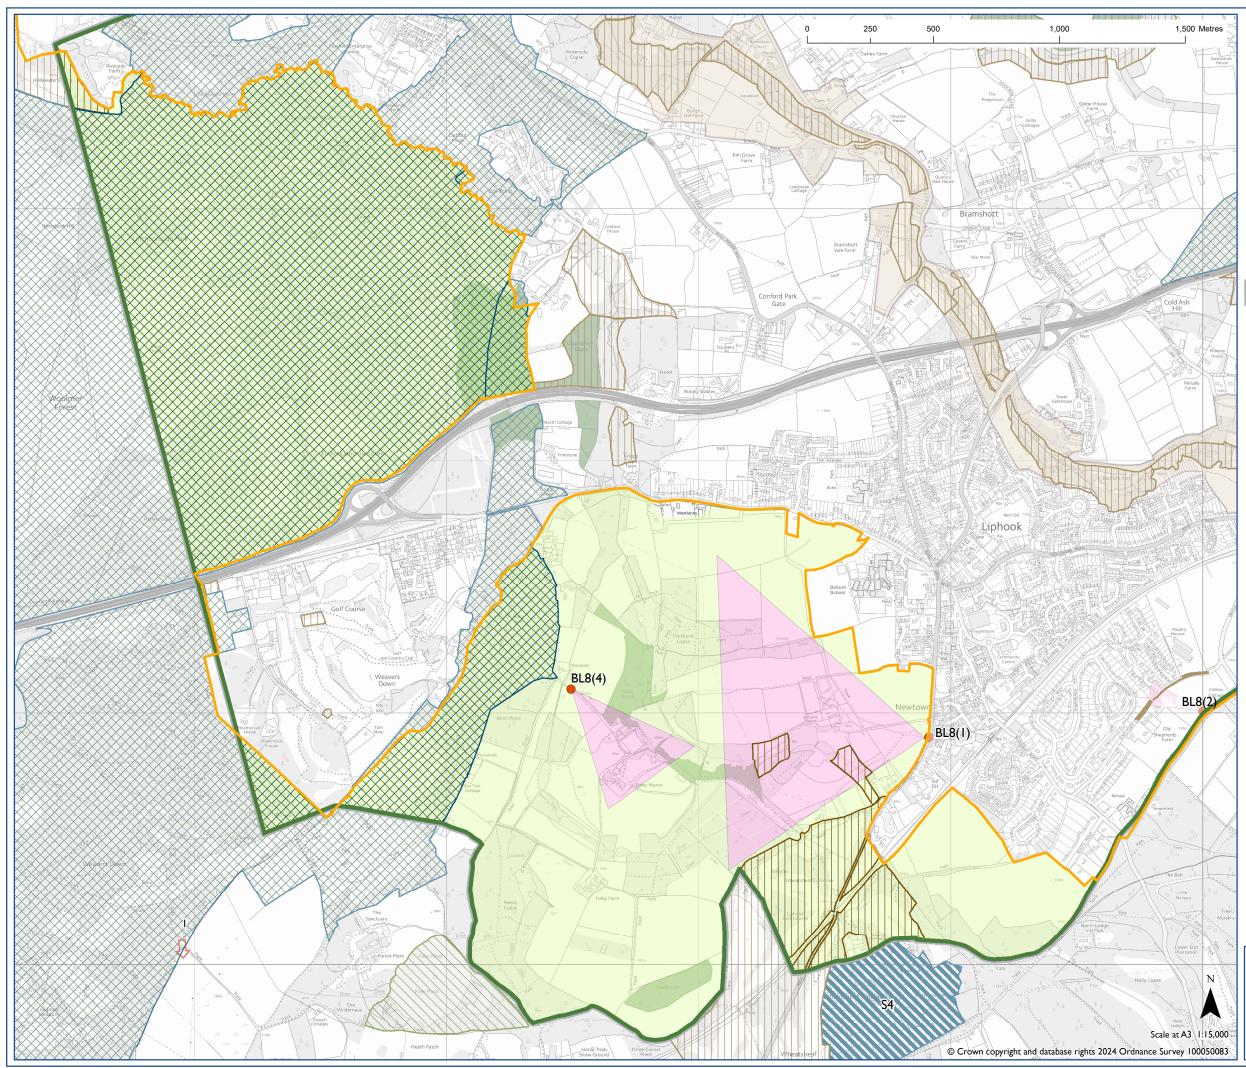

## South Downs Local Plan: Bramshott and Liphook

Bramshott and Liphook NDP Made 12 December 2024

NDP Designated Boundary (where shown)

NDP Locally Significant View - BL8

NDP Locally Significant View - BL8

NDP Biodiversity Opportunity Area - BL5

Conservation Area SD15

International Nature Conservation Designation SD9 (where present) National nature conservation designation SD9 (where present) Local nature conservation designation SD9 (where present) Irreplaceable Habitats SD9(2)(c)

SDNPA Boundary

Map Notes: The areas outside of this NDP Area may be subject to planning policies in other "made" NDPs