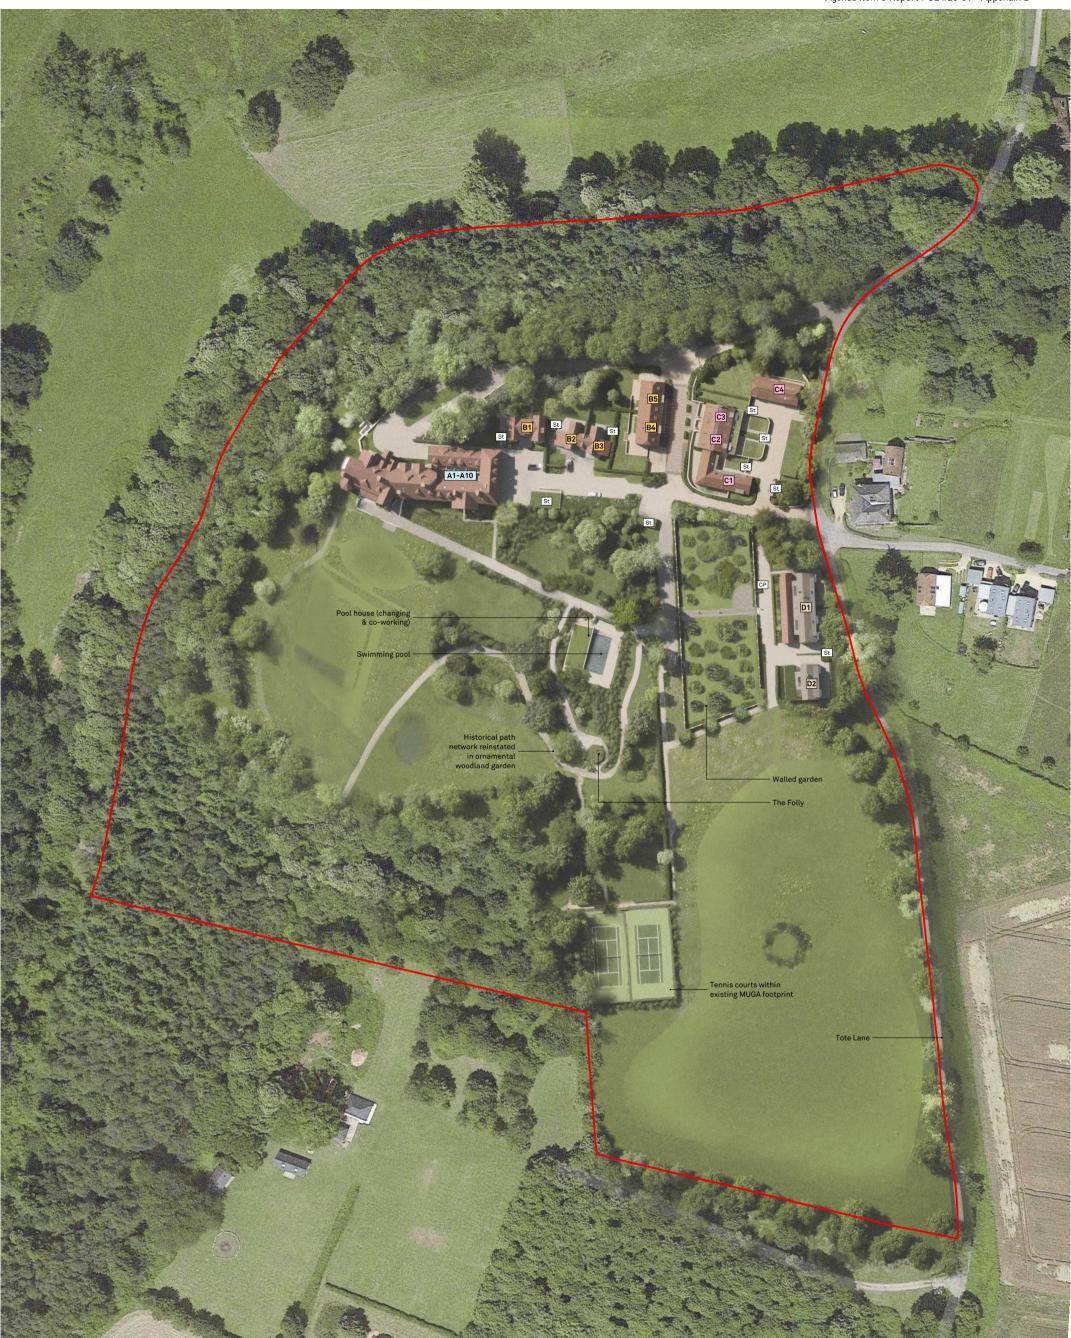

## KEY

- B1 Code denotes unit number; colour denotes character area (see right)
- St Bin/bike store (refer to drawings P20076-RFT-00-XX-DR-A-0210 to 0212 for details)
- CP Bin collection point

## CHARACTER AREAS

- A Main House
- **B** The Laundry, Cottages & Long Barn
- C The Paddock
- **D** The Potting Shed

## NOTES

The above plan is illustrative only. Refer to GA plans for further information on proposed buildings and immediate context.

For details of landscape design, refer to separate Landscape Architect's drawings.