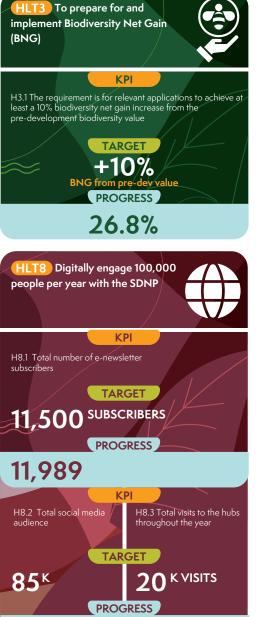

#### SOUTH DOWNS NATIONAL PARK AUTHORITY - HIGH LEVEL TARGETS - ANNUALARRO GRESSe 2002 29/2244-40 Appendix 1

**H2.2** Number of species

developed for delivery from

recovery programmes

HLT2 Work to maintain, enhance

and/or restore 30% of existing Core

Nature sites and support key species

recovery within the SDNP by 2030

**H2.1** Total Core Nature sites

where SDNPA is contrib-

uting towards favourable

condition



NATURE RECOVERY

ALL

FOR,

NATIONAL PARK





59,410

97.774



**TARGET** 1.5% reduction (t CO2)

nnually from 2019 baseline

**PROGRESS** 

Data due Summer 2024

KPI to be developed in line with the new Protected Landscapes Targets and Outcomes Framework

**HOW WE WILL DELIVER OUR HIGH LEVEL TARGETS: CORPORATE PLAN PRIORITIES - ANNUAL PROGRESS 2023/24** 

# GENERATING INCOME



## **ECONOMY**







CP3.1 Raise £2.5m total self-generated income in 2023/24



**CP4.1** Generate £805,945 from Green Finance



**CP7.1** No of business sign ups to 'Our South Downs' (OSD) network



CP7.2 No. of Green South Downs certified businesses



**CP7.3** No. of businesses signed up to 'South Downs Guardian'

£2.01m

£295k

375

27

This KPI has been discontinued



CP4.2 One new income generating pilot

3



CP4.3 £200k via full cost recovery