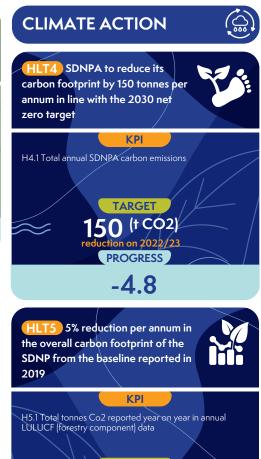

ALL

FOR,

NATIONAL PARK

59,410

97.774

**TARGET** 1.5% reduction (t CO2)

nnually from 2019 baseline

**PROGRESS** 

Data due Summer 2024

KPI to be developed in line with the new Protected Landscapes Targets and Outcomes Framework

**HOW WE WILL DELIVER OUR HIGH LEVEL TARGETS: CORPORATE PLAN PRIORITIES - ANNUAL PROGRESS 2023/24** 