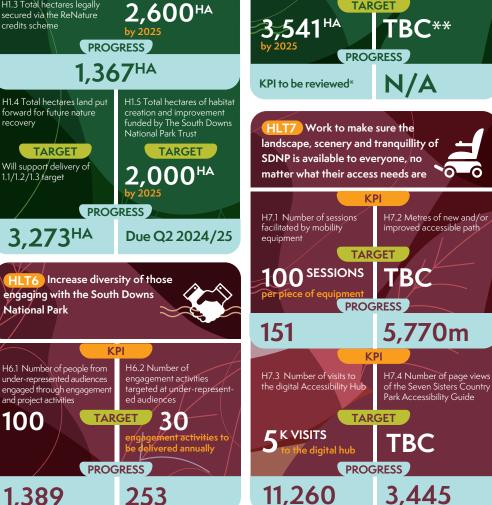

#### SOUTH DOWNS NATIONAL PARK AUTHORITY - HIGH LEVEL TARGETS - ANNUALARRO GRESSe 2002 29/2244-40 Appendix 1

**H2.2** Number of species

developed for delivery from

recovery programmes

HLT2 Work to maintain, enhance

and/or restore 30% of existing Core

Nature sites and support key species

recovery within the SDNP by 2030

**H2.1** Total Core Nature sites

where SDNPA is contrib-

uting towards favourable

condition



NATURE RECOVERY

ALL

FOR,

NATIONAL PARK





59,410

97.774



**TARGET** 1.5% reduction (t CO2)

nnually from 2019 baseline

**PROGRESS** 

Data due Summer 2024

KPI to be developed in line with the new Protected Landscapes Targets and Outcomes Framework

**HOW WE WILL DELIVER OUR HIGH LEVEL TARGETS: CORPORATE PLAN PRIORITIES - ANNUAL PROGRESS 2023/24** 

# GENERATING INCOME



## **ECONOMY**







CP3.1 Raise £2.5m total self-generated income in 2023/24



**CP4.1** Generate £805,945 from Green Finance



**CP7.1** No of business sign ups to 'Our South Downs' (OSD) network



CP7.2 No. of Green South Downs certified businesses



**CP7.3** No. of businesses signed up to 'South Downs Guardian'

£2.01m

£295k

375

27

This KPI has been discontinued



CP4.2 One new income generating pilot

3



CP4.3 £200k via full cost recover