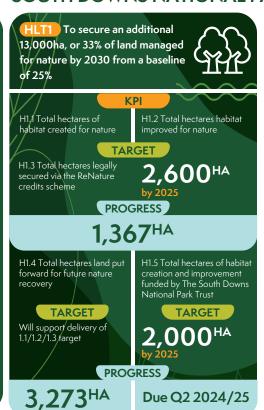

#### SOUTH DOWNS NATIONAL PARK AUTHORITY - HIGH LEVEL TARGETS - ANNUALARRO GRESSe 2002 29/2244-40 Appendix 1

**H2.2** Number of species

developed for delivery from

recovery programmes

HLT2 Work to maintain, enhance

and/or restore 30% of existing Core

Nature sites and support key species

recovery within the SDNP by 2030

**H2.1** Total Core Nature sites

where SDNPA is contrib-

uting towards favourable

condition

NATURE RECOVERY

ALL

FOR,

NATIONAL PARK

59,410

97.774

**TARGET** 1.5% reduction (t CO2)

nnually from 2019 baseline

**PROGRESS** 