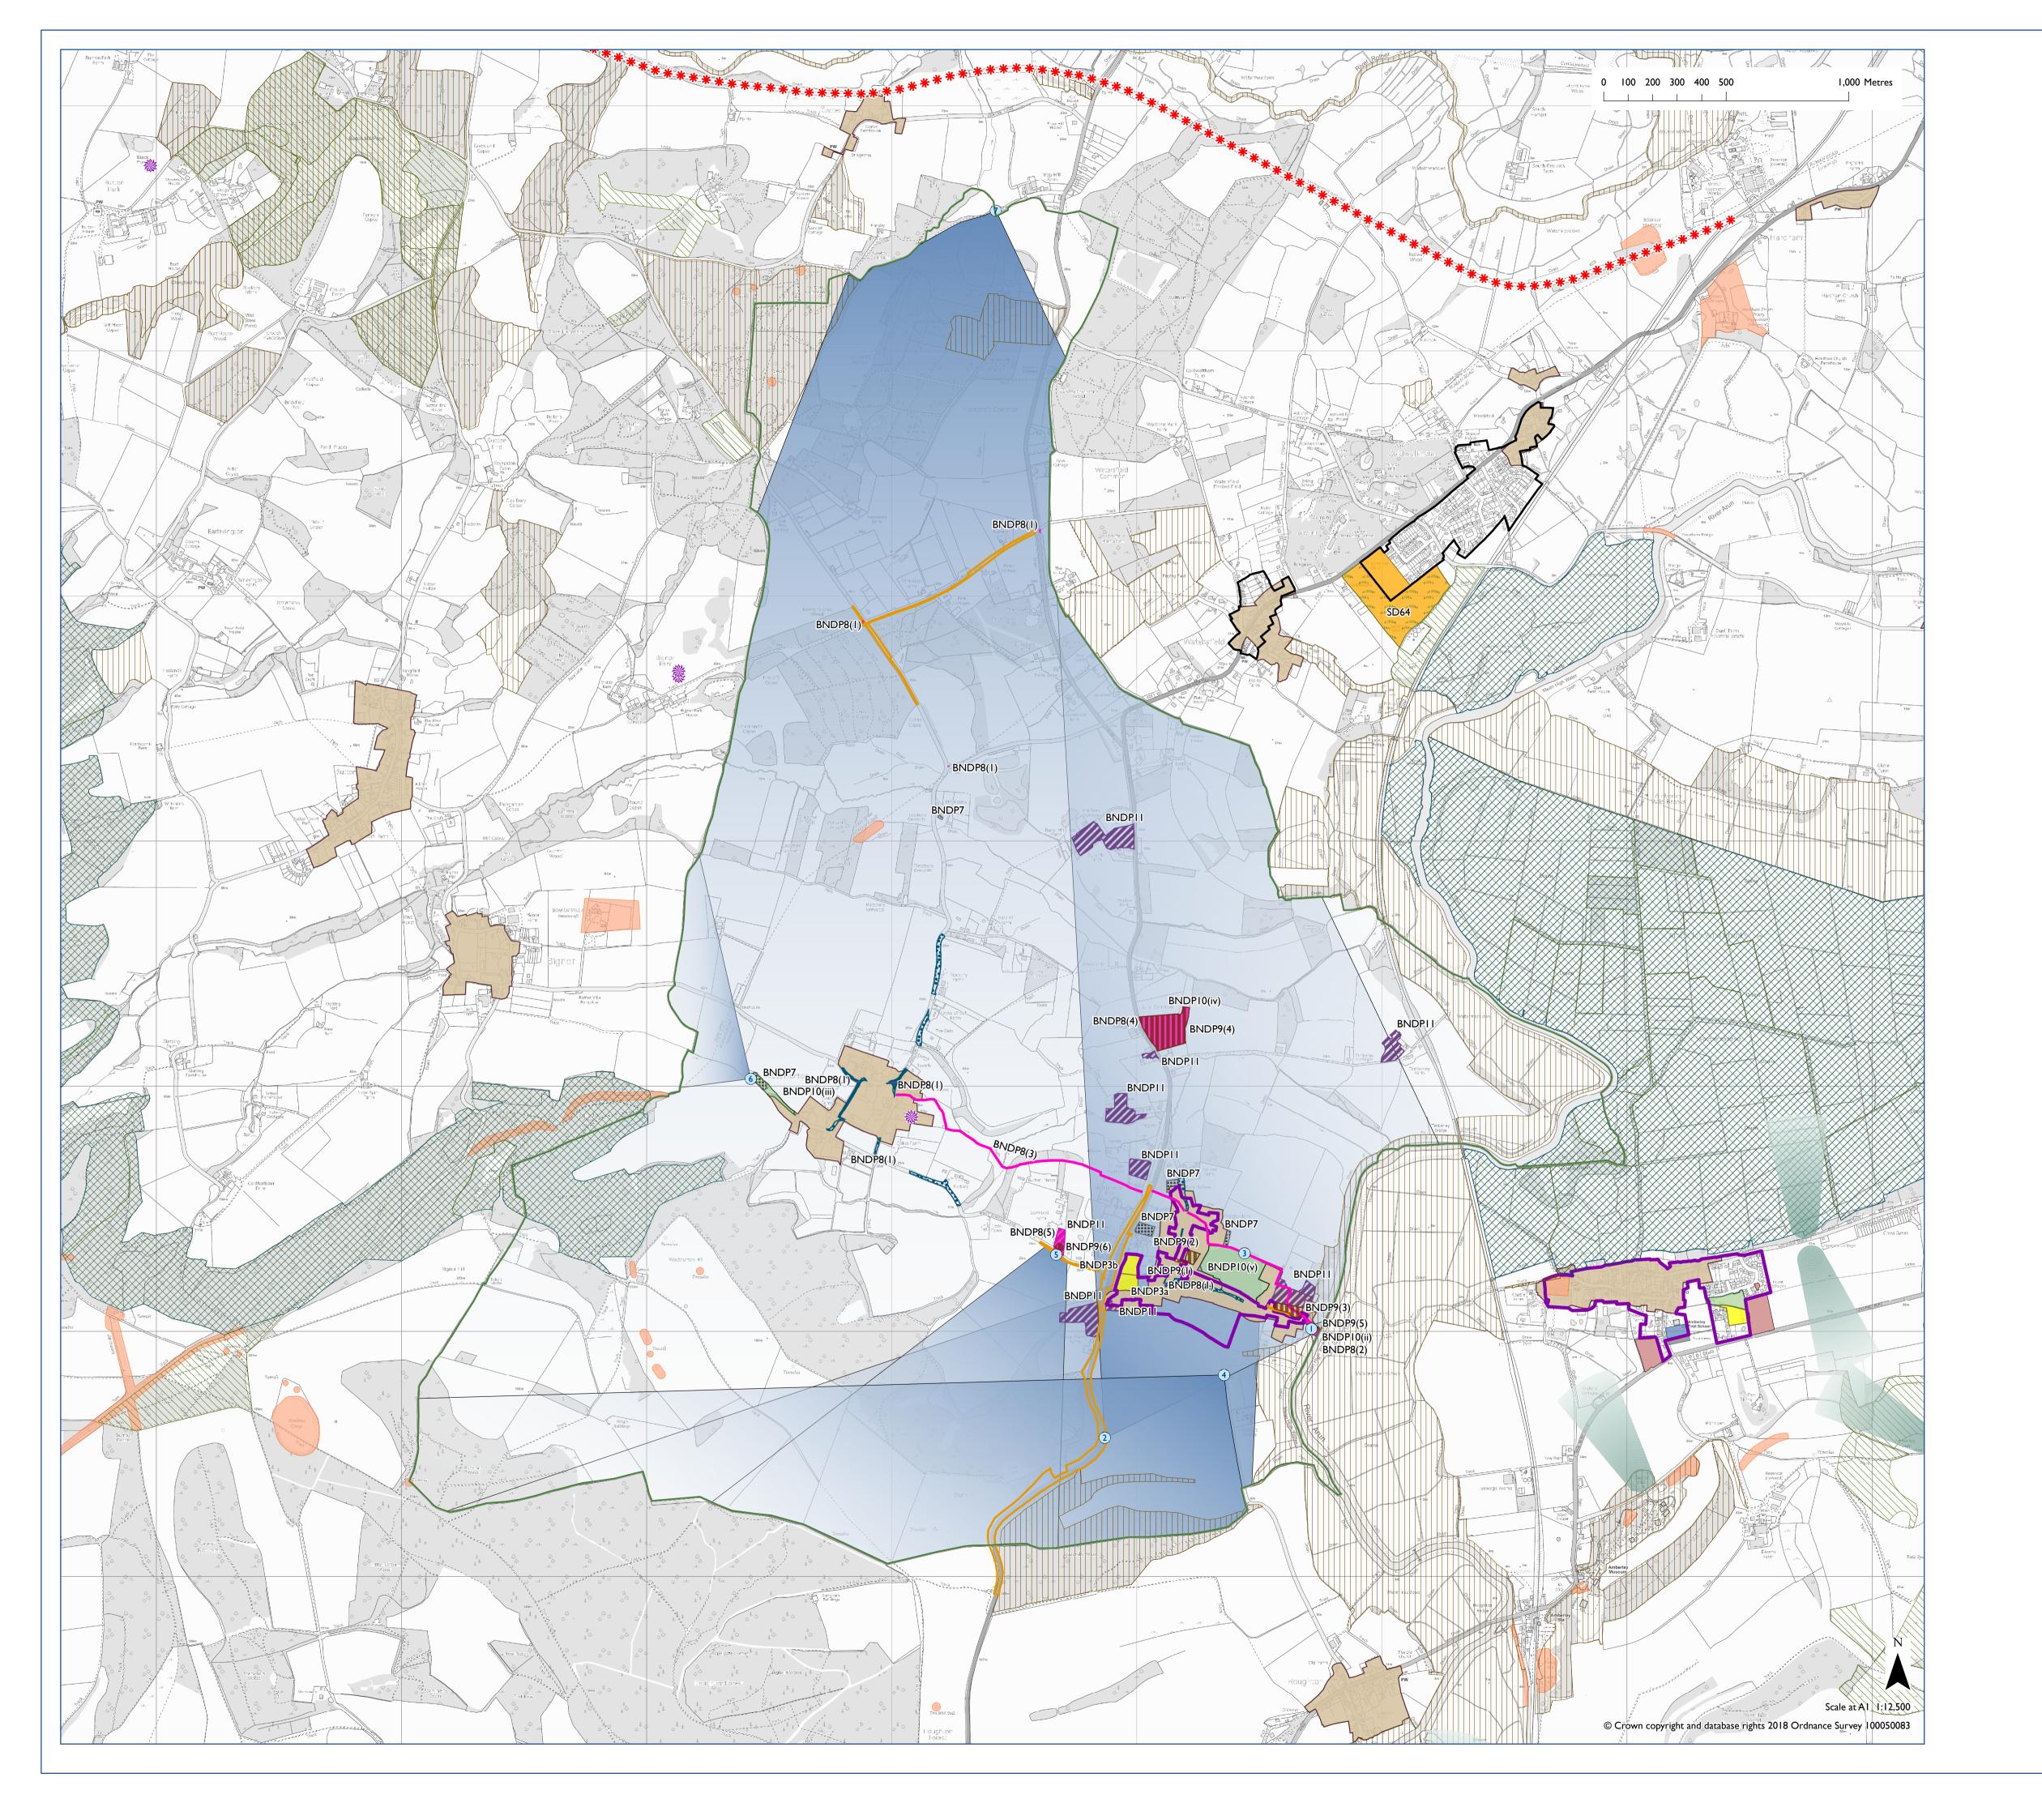

## South Downs Submission Local Plan: Bury

Bury NDP Made 12 April 2018

NDP Designated Boundary (where shown)

NDP Settlement Boundary

NDP Employment Site Allocation

NDP Housing Allocation

NDP Local Open Space Designation

NDP Local Green Space Designation NDP Historic Orchard

NDP Parish Heritage Asset

NDP Parish Heritage Asset

NDP Sunken Lane

NDP Notable Road Verges

NDPView

NDP Valued View

NDP Protected Local View

NDP Community Facility NDP Car Park Indicative Location

NDP School/Village Hall Designation

Registered Parks and Gardens SD12

\*\*\*
Safeguarded Non-motorised
Travel Route SD20

Settlement Boundary SD25

Housing Allocation (SD89) –

public open space Mixed Use Allocation

Scheduled Monument SD12

Conservation Area SD15

International Nature Conservation Designation SD9 (where present)

National Nature Conservation

Designation SD9 (where present)

Local Nature Conservation
Designation SD9 (where present)

Map Notes:
The mixed use allocation at Coldwaltam has been determined by the South Downs Local Plan. NDP allocations to the south west of Bury Neighbourhood Area are determined by Amberley NDP.