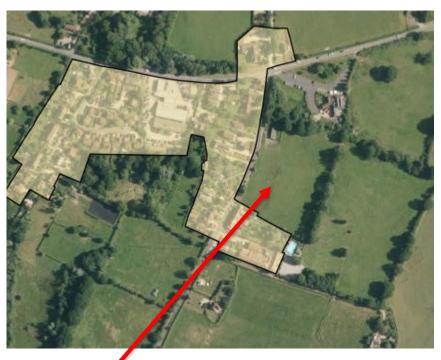

SOUTH DOWNS



#### Planning Committee Meeting 12<sup>th</sup> October 2017 Agenda Item 9

Land south of The Seven Stars, Ramsdean Road, Stroud, Petersfield, Hampshire, GU32 3PJ SDNP/17/01744/FUL: Erection of 26 dwellings and a Village Hall



## Introduction

#### **Considerations**

- Planning policy
- Major development in a National Park
- Housing mix
- Affordable housing
- Impact on the National Park landscape and design
- Ecology



### The site





SITE



#### Site Plan & Street Scenes

































# Considerations

- Planning policy
- Major development in a National Park
- Housing mix
- Affordable housing
- Impact on the National Park landscape and design
- Ecology

#### Recommendation

That planning permission be **refused** for the reasons outlined in paragraph 10.1 of the report. However, refusal reason 6 in relation to ecology should no longer form a reason for refusal.

# Typical floor plans/elevations for the open market dwellings



Ground Floor Plan

# Floor plans/elevations for the affordable units on plots 1-4



Ground Floor Plan

### Village Hall plans and elevations

k



Roof Plan





Front Elevation

Side Elevation

Side Elevation







Rear Elevation

Ground Floor Plan