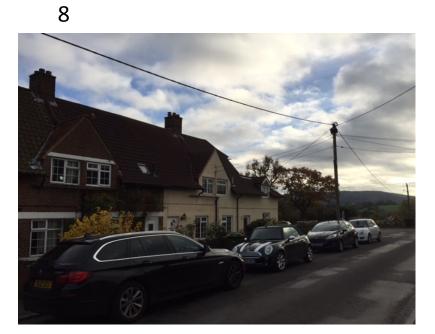

SOUTH DOWNS



#### Planning Committee Meeting 12<sup>th</sup> October 2017 Agenda Item 9

Land south of The Seven Stars, Ramsdean Road, Stroud, Petersfield, Hampshire, GU32 3PJ SDNP/17/01744/FUL: Erection of 26 dwellings and a Village Hall



## Introduction

#### **Considerations**

- Planning policy
- Major development in a National Park
- Housing mix
- Affordable housing
- Impact on the National Park landscape and design
- Ecology



### The site





SITE



#### Site Plan & Street Scenes

































# Considerations

- Planning policy
- Major development in a National Park
- Housing mix
- Affordable housing
- Impact on the National Park landscape and design
- Ecology

#### Recommendation

That planning permission be **refused** for the reasons outlined in paragraph 10.1 of the report. However, refusal reason 6 in relation to ecology should no longer form a reason for refusal.

# Typical floor plans/elevations for the open market dwellings



Ground Floor Plan

# Floor plans/elevations for the affordable units on plots 1-4



Ground Floor Plan

### Village Hall plans and elevations

k



Roof Plan





Front Elevation

Side Elevation

Side Elevation







Rear Elevation

Ground Floor Plan