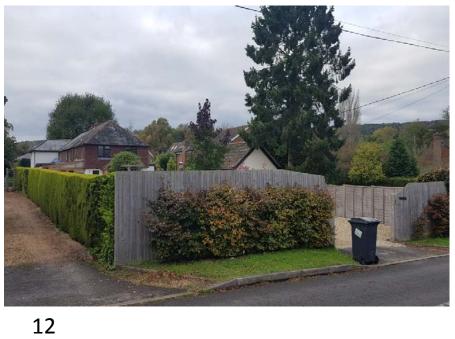

SOUTH DOWNS



#### Planning Committee Meeting 12<sup>th</sup> October 2017 Agenda Item 9

Land south of The Seven Stars, Ramsdean Road, Stroud, Petersfield, Hampshire, GU32 3PJ SDNP/17/01744/FUL: Erection of 26 dwellings and a Village Hall



## Introduction

#### **Considerations**

- Planning policy
- Major development in a National Park
- Housing mix
- Affordable housing
- Impact on the National Park landscape and design
- Ecology



### The site





SITE



#### Site Plan & Street Scenes

































# Considerations

- Planning policy
- Major development in a National Park
- Housing mix
- Affordable housing
- Impact on the National Park landscape and design
- Ecology

#### Recommendation

That planning permission be **refused** for the reasons outlined in paragraph 10.1 of the report. However, refusal reason 6 in relation to ecology should no longer form a reason for refusal.

# Typical floor plans/elevations for the open market dwellings



Ground Floor Plan

# Floor plans/elevations for the affordable units on plots 1-4



Ground Floor Plan

### Village Hall plans and elevations

k



Roof Plan





Front Elevation

Side Elevation

Side Elevation







Rear Elevation

Ground Floor Plan