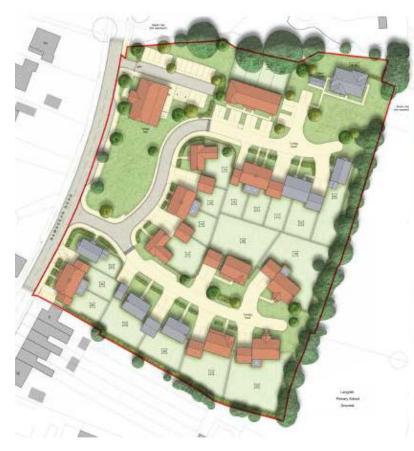

SOUTH DOWNS



#### Planning Committee Meeting 12<sup>th</sup> October 2017 Agenda Item 9

Land south of The Seven Stars, Ramsdean Road, Stroud, Petersfield, Hampshire, GU32 3PJ SDNP/17/01744/FUL: Erection of 26 dwellings and a Village Hall



## Introduction

#### **Considerations**

- Planning policy
- Major development in a National Park
- Housing mix
- Affordable housing
- Impact on the National Park landscape and design
- Ecology



### The site





SITE



#### Site Plan & Street Scenes

































# Considerations

- Planning policy
- Major development in a National Park
- Housing mix
- Affordable housing
- Impact on the National Park landscape and design
- Ecology

#### Recommendation

That planning permission be **refused** for the reasons outlined in paragraph 10.1 of the report. However, refusal reason 6 in relation to ecology should no longer form a reason for refusal.

# Typical floor plans/elevations for the open market dwellings



Ground Floor Plan

# Floor plans/elevations for the affordable units on plots 1-4



Ground Floor Plan

### Village Hall plans and elevations

k



Roof Plan





Front Elevation

Side Elevation

Side Elevation







Rear Elevation

Ground Floor Plan