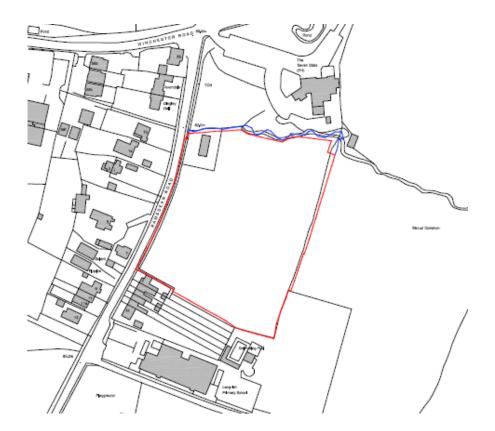

SOUTH DOWNS



#### Planning Committee Meeting 12<sup>th</sup> October 2017 Agenda Item 9

Land south of The Seven Stars, Ramsdean Road, Stroud, Petersfield, Hampshire, GU32 3PJ SDNP/17/01744/FUL: Erection of 26 dwellings and a Village Hall



## Introduction

#### **Considerations**

- Planning policy
- Major development in a National Park
- Housing mix
- Affordable housing
- Impact on the National Park landscape and design
- Ecology



### The site





SITE



#### Site Plan & Street Scenes

































# Considerations

- Planning policy
- Major development in a National Park
- Housing mix
- Affordable housing
- Impact on the National Park landscape and design
- Ecology

#### Recommendation

That planning permission be **refused** for the reasons outlined in paragraph 10.1 of the report. However, refusal reason 6 in relation to ecology should no longer form a reason for refusal.

# Typical floor plans/elevations for the open market dwellings



Ground Floor Plan

# Floor plans/elevations for the affordable units on plots 1-4



Ground Floor Plan

### Village Hall plans and elevations

k



Roof Plan





Front Elevation

Side Elevation

Side Elevation







Rear Elevation

Ground Floor Plan