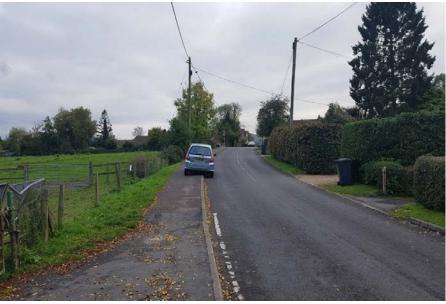

SOUTH DOWNS



#### Planning Committee Meeting 12<sup>th</sup> October 2017 Agenda Item 9

Land south of The Seven Stars, Ramsdean Road, Stroud, Petersfield, Hampshire, GU32 3PJ SDNP/17/01744/FUL: Erection of 26 dwellings and a Village Hall



## Introduction

#### **Considerations**

- Planning policy
- Major development in a National Park
- Housing mix
- Affordable housing
- Impact on the National Park landscape and design
- Ecology



### The site





SITE



#### Site Plan & Street Scenes

































# Considerations

- Planning policy
- Major development in a National Park
- Housing mix
- Affordable housing
- Impact on the National Park landscape and design
- Ecology

#### Recommendation

That planning permission be **refused** for the reasons outlined in paragraph 10.1 of the report. However, refusal reason 6 in relation to ecology should no longer form a reason for refusal.

# Typical floor plans/elevations for the open market dwellings



Ground Floor Plan

# Floor plans/elevations for the affordable units on plots 1-4



Ground Floor Plan

### Village Hall plans and elevations

k



Roof Plan





Front Elevation

Side Elevation

Side Elevation







Rear Elevation

Ground Floor Plan