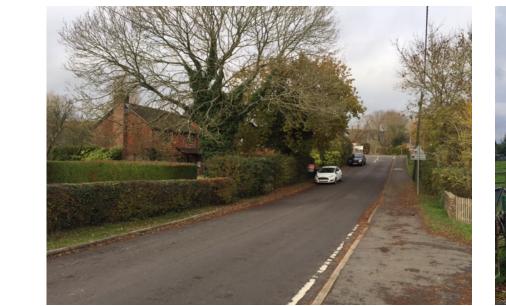

SOUTH DOWNS



#### Planning Committee Meeting 12<sup>th</sup> October 2017 Agenda Item 9

Land south of The Seven Stars, Ramsdean Road, Stroud, Petersfield, Hampshire, GU32 3PJ SDNP/17/01744/FUL: Erection of 26 dwellings and a Village Hall



## Introduction

#### **Considerations**

- Planning policy
- Major development in a National Park
- Housing mix
- Affordable housing
- Impact on the National Park landscape and design
- Ecology



### The site





SITE



#### Site Plan & Street Scenes

































# Considerations

- Planning policy
- Major development in a National Park
- Housing mix
- Affordable housing
- Impact on the National Park landscape and design
- Ecology

#### Recommendation

That planning permission be **refused** for the reasons outlined in paragraph 10.1 of the report. However, refusal reason 6 in relation to ecology should no longer form a reason for refusal.

# Typical floor plans/elevations for the open market dwellings



Ground Floor Plan

# Floor plans/elevations for the affordable units on plots 1-4



Ground Floor Plan

### Village Hall plans and elevations

k



Roof Plan





Front Elevation

Side Elevation

Side Elevation







Rear Elevation

Ground Floor Plan