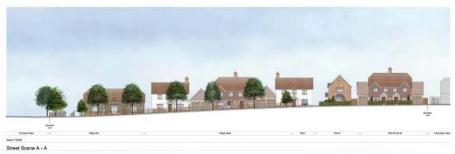

SOUTH DOWNS



#### Planning Committee Meeting 12<sup>th</sup> October 2017 Agenda Item 9

Land south of The Seven Stars, Ramsdean Road, Stroud, Petersfield, Hampshire, GU32 3PJ SDNP/17/01744/FUL: Erection of 26 dwellings and a Village Hall



## Introduction

#### **Considerations**

- Planning policy
- Major development in a National Park
- Housing mix
- Affordable housing
- Impact on the National Park landscape and design
- Ecology



### The site





SITE



#### Site Plan & Street Scenes

































# Considerations

- Planning policy
- Major development in a National Park
- Housing mix
- Affordable housing
- Impact on the National Park landscape and design
- Ecology

#### Recommendation

That planning permission be **refused** for the reasons outlined in paragraph 10.1 of the report. However, refusal reason 6 in relation to ecology should no longer form a reason for refusal.

# Typical floor plans/elevations for the open market dwellings



Ground Floor Plan

# Floor plans/elevations for the affordable units on plots 1-4



Ground Floor Plan

### Village Hall plans and elevations

k



Roof Plan





Front Elevation

Side Elevation

Side Elevation







Rear Elevation

Ground Floor Plan