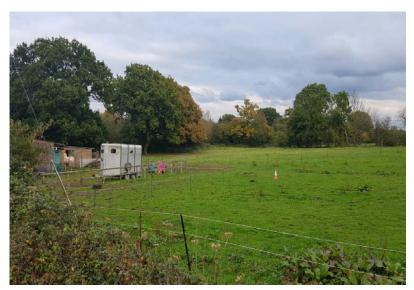

SOUTH DOWNS



#### Planning Committee Meeting 12<sup>th</sup> October 2017 Agenda Item 9

Land south of The Seven Stars, Ramsdean Road, Stroud, Petersfield, Hampshire, GU32 3PJ SDNP/17/01744/FUL: Erection of 26 dwellings and a Village Hall



## Introduction

#### **Considerations**

- Planning policy
- Major development in a National Park
- Housing mix
- Affordable housing
- Impact on the National Park landscape and design
- Ecology



### The site





SITE



#### Site Plan & Street Scenes

































# Considerations

- Planning policy
- Major development in a National Park
- Housing mix
- Affordable housing
- Impact on the National Park landscape and design
- Ecology

#### Recommendation

That planning permission be **refused** for the reasons outlined in paragraph 10.1 of the report. However, refusal reason 6 in relation to ecology should no longer form a reason for refusal.

# Typical floor plans/elevations for the open market dwellings



Ground Floor Plan

# Floor plans/elevations for the affordable units on plots 1-4



Ground Floor Plan

### Village Hall plans and elevations

k



Roof Plan





Front Elevation

Side Elevation

Side Elevation







Rear Elevation

Ground Floor Plan