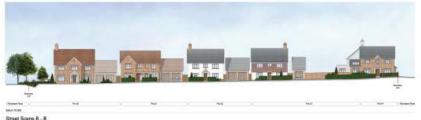

SOUTH DOWNS



#### Planning Committee Meeting 12<sup>th</sup> October 2017 Agenda Item 9

Land south of The Seven Stars, Ramsdean Road, Stroud, Petersfield, Hampshire, GU32 3PJ SDNP/17/01744/FUL: Erection of 26 dwellings and a Village Hall



## Introduction

#### **Considerations**

- Planning policy
- Major development in a National Park
- Housing mix
- Affordable housing
- Impact on the National Park landscape and design
- Ecology



### The site





SITE



#### Site Plan & Street Scenes

































# Considerations

- Planning policy
- Major development in a National Park
- Housing mix
- Affordable housing
- Impact on the National Park landscape and design
- Ecology

#### Recommendation

That planning permission be **refused** for the reasons outlined in paragraph 10.1 of the report. However, refusal reason 6 in relation to ecology should no longer form a reason for refusal.

# Typical floor plans/elevations for the open market dwellings



Ground Floor Plan

# Floor plans/elevations for the affordable units on plots 1-4



Ground Floor Plan

### Village Hall plans and elevations

k



Roof Plan





Front Elevation

Side Elevation

Side Elevation







Rear Elevation

Ground Floor Plan